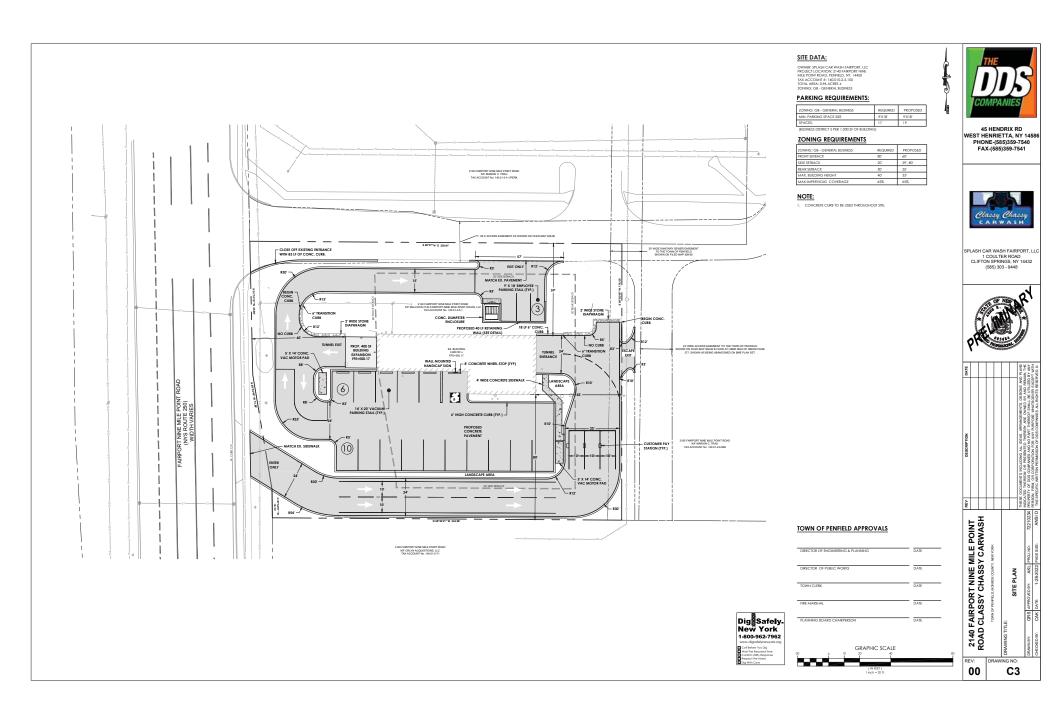

#### Re: 2140 Fairport Nine Mile Point Road – Splash Car Wash (T.A. # 140.010-2-5.100)

Dear Mr. Hetzke:

On behalf of our client, Splash Car Wash Fairport, LLC, 472 Wheelers Farm Rd, Milford, CT 06461, we are submitting a Planning Board site plan and conditional use permit application for your consideration.

The proposed project involves the construction of a 400 SF (+/-) addition and renovation of exiting car wash facility located at 2140 Fairport Nine Mile Point Road. The project also consists of the construction of a concrete drive and parking area, as well as installation of stormwater management structures and facilities. The property is currently zoned GB – General Business and will continue to be operated as vehicle washing facility. An application will be submitted to the Town of Penfield Zoning Board for setback area variance.

Included in this development review package are the following:

- 1. This Letter of Intent
- 2. 4 Copies Planning Board Site Plan Application
- 3. 4 Copies Short Environmental Assessment Form
- 4. 4 Copies Factors for Consideration
- 5. 4 Copies Architectural Color Elevations and Renderings
- 6. 4 Set of Full-Size Plans
- 7. 7 Sets of Half Size (11x17) Plans
- 8. Check for \$1,109.18 (Site Plan Application Fee)